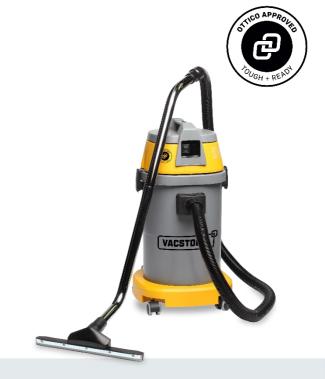

Wet & Dry Vacuum Cleaner

## **Standard Equipment**

- 2.5 m Vacuum hose
- 40 mm Accessories
- → 10 m power cable
- 25 L Poly waste tank
- Operating and Maintenance manual

| Features                    | Benefits                                                                                     |
|-----------------------------|----------------------------------------------------------------------------------------------|
| Float System with basket    | Detects maximum waste liquid level and blocks suction to protect the motor from water        |
| Cloth filter                | Protects the motor for prolonged and efficient performance (remove for wet use)              |
| Four swivel castors         | Allows for multi-directional movement                                                        |
| Accessories kit             | Vacuum hose, 2 piece angled wand, wet floor tool, dry floor tool, crevice tool, round brush, |
| Paper waste bags (optional) | Addition filtration and simple emptying of dry waste                                         |